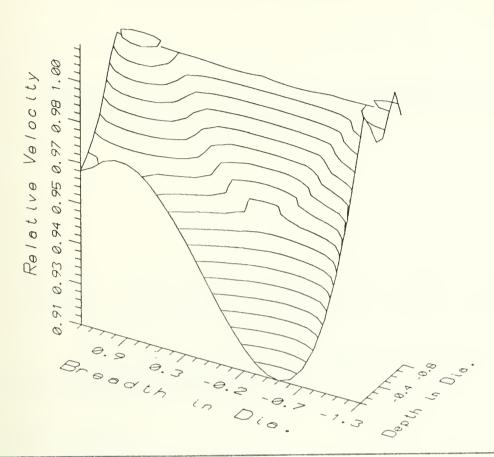

Z) in Dia.



Figure 3.8 Selected profiles of wake two.



#### Wake Three Profile (X=7)



Figure 3.9 Wake Three Profile.



### Wake Three Profile (X=7)



Figure 3.10 Wake three profiles of constant velocity.





Figure 3.11 Wake three contours of constant velocity.



### Selected Profiles of Wake Three at Constant Values if Depth (Z) in Dia.



Figure 3.13 Selected profiles of wake three.



#### Wake Four Profile (X=7)



Figure 3.13 Wake four profile.



#### Wake Four Profile (X=7)



Figure 3.14 Wake four profiles of constant velocity.





Figure 3.15 Wake four contours of constant velocity.



# Selected Profiles of Wake Four at Constant Values of Depth (Z) in Dia.



Figure 3.16 Selected profiles of wake four.



## Wake Five Profile (X=7)



Figure 3.17 Wake five profile.





Figure 3.18 Wake five profiles of constant velocity.



Figure 3.19 Wake five contours of constant velocity.



# Selected Profiles of Wake Five at Constant Values of Depth (Z) in Dia.



Figure 3.20 Selected profiles of wake five.

#### 3.3 Discussion of Results

Wakes one, three, and four show good agreement on the general shape of the wake measured. Wake two does not show a symmetrical form nor does it fit the trend of wake development shown in wakes one and three. This data shows the effect of nonlinear drift that is not compensated for in the calibration procedure and is considered unreliable. Wake two is the average of two entirely separate wake measurements. The same measurements were repeated when preliminary results revealed the asymmetric pattern. This average did not improve t